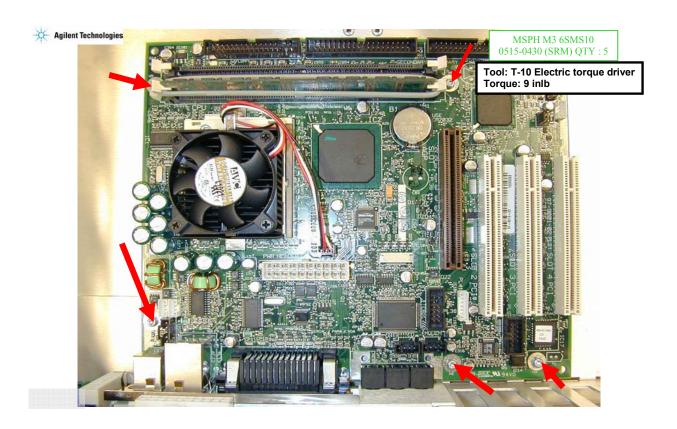

#### **Situation:**

Part-numbers for A20 ATX Digital Mother Board and its screw have been changed.

#### **Solution/Action:**

Old P/N New P/N Description

0960-2372 04287-62003 A20 ATX Digital Mother Board

0515-1250 0515-0430 Screw M3

- End of Document -